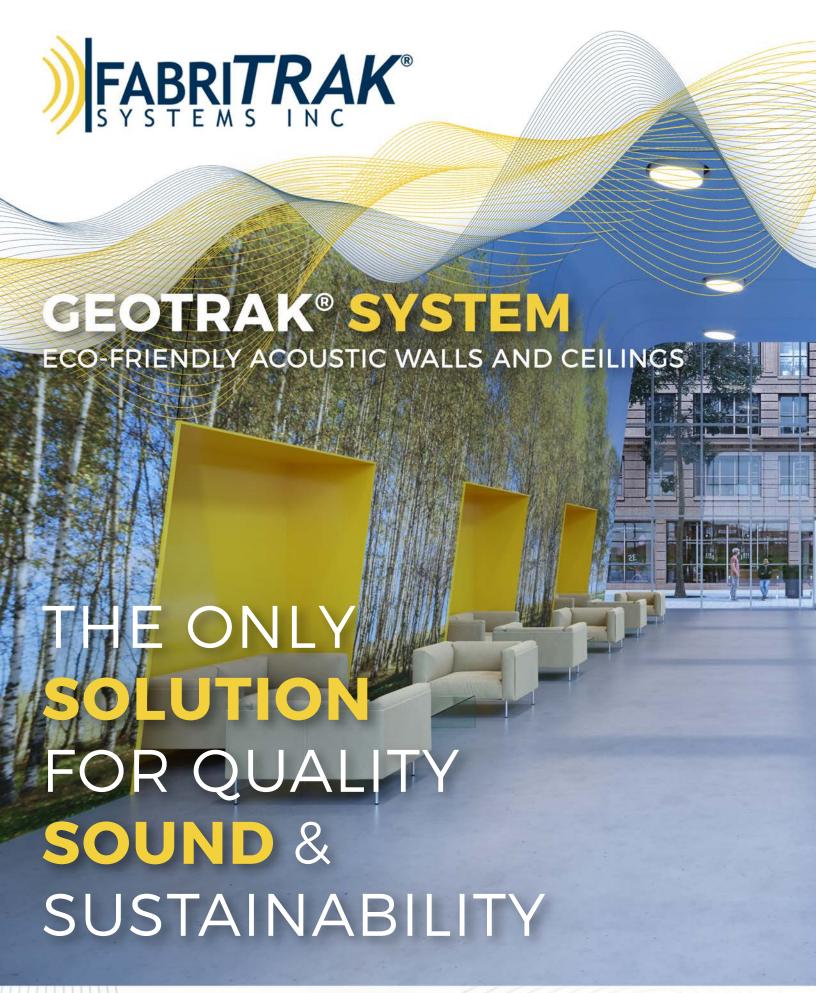

#### WHAT IS GEOTRAK®?

GeoTRAK® is the PVC-free trak that has the same designs, dimensions, strength, fit, finish and ease of installation as traditional FabriTRAK® profiles. GeoTRAK® is suitable for a variety of interior installations, whether new construction or retro-fits. GeoTRAK® profiles are available in ½", 1" and 1 3/8" square edge sizes for both walls and ceilings. All GeoTRAK® profiles lend themselves to straight and curved walls and ceilings and may be found around columns or arches. The GeoTRAK® ceiling profiles were developed to create an eco-friendly acoustic ceiling solution using 16' ultra-wide width FabriSPAN®. GeoTRAK® is always custom built on site and is never pre-fabricated, ensuring a perfect fit for every installation.

GeoTRAK® has been widely welcomed by the architectural and design community. The Red-List -Free GeoTRAK® works as part of the GeoTRAK® System to control noise and create a #visuallysound interior environment while also considering the outside environment. GeoTRAK® is a sustainable, Declare approved environmentally-friendly product. It is adaptable - fabrics can be swapped out of the trak and thus ensuring no wall or ceiling damage as you would typically find with traditional wall or ceiling mounted panels.

The GeoTRAK® System is an acoustic wall and ceiling structure that suits sustainable builds - both for new construction and for retro-fits. The system is entirely DECLARE certified and consists of PVC-free GeoTRAK®, TerraCORE® Poly infill and FabriSPAN® or FabriFELT™ fabrics\*. GeoTRAK® is manufactured in the USA and is 100% recyclable. Each component qualifies for LEED v4 points and all have passed ASTM E-84 Class A fire tests.