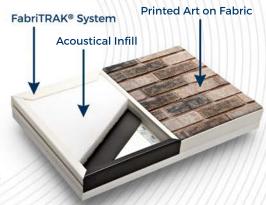

# Functional | Aesthetic | Changeable

When adding FabriSPAN® or FabriFELT™ to an interior space, FabriTRAK® or PVC-free, eco-friendly GeoTRAK® wall and / or ceiling trak is installed to the substrate and infill is added to enhance the acoustics.

The textile is then added by tucking and locking it into the trak system, resulting in an interior finish that combines custom high-end design with acoustics.

The beautiful look of an acoustic art installation does not have to be permanent. The FabriTRAK® and GeoTRAK® Systems are designed to easily change the textile as desired.

#### **HOW FABRITRAK® PANELS WORK**

FabriSPAN® Printed Fabric