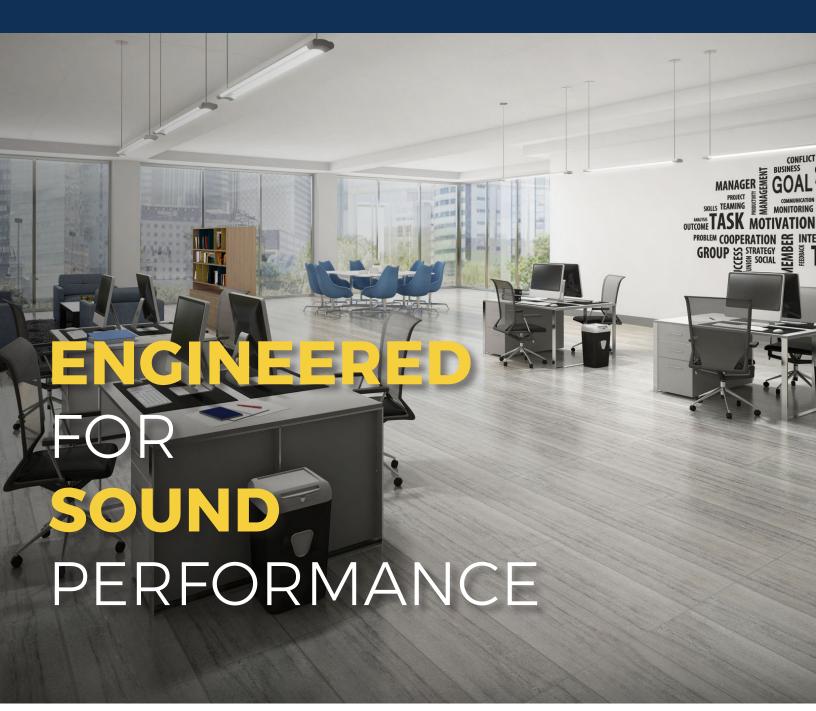

### Engineered to Perform

**AUTEM™** is designed for superior sound absorption and is both lightweight and easy to install and it fits into the acoustic solutions project budget. The product is customizable in shape and size, as well as thickness and comes in 3 colors: black, white and grey.

In addition to considering the exterior environment, users of interior spaces with **AUTEM™** are ensured of health benefits - the product does not mold or retain moisture. Above all, due to high NRC values, **AUTEM™** enhances sound performance, mutes unhealthy noise and creates areas that are safe for hearing - whether in a small conference room or large industrial warehouse.