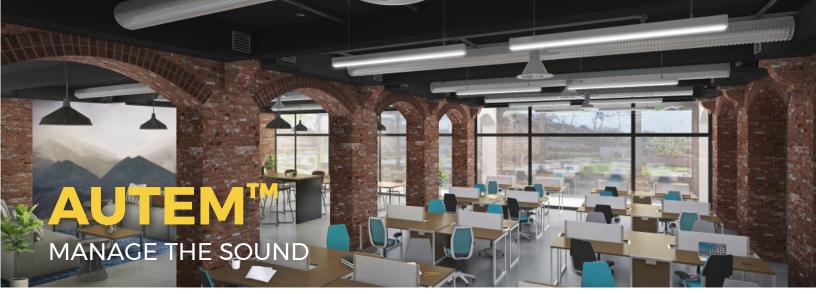

#### What is **AUTEM™**?

**AUTEM™** is an interior acoustic solution that absorbs noise and mitigates sound reverberation, so that sound quality is crisp, clear and assures a safe hearing environment.

### Engineered to Perform

**AUTEM™** is designed for superior sound absorption and is both lightweight and easy to install and it fits into the acoustic solutions project budget. The product is customizable in shape and size, as well as thickness and comes in 3 colors: black, white and grey.