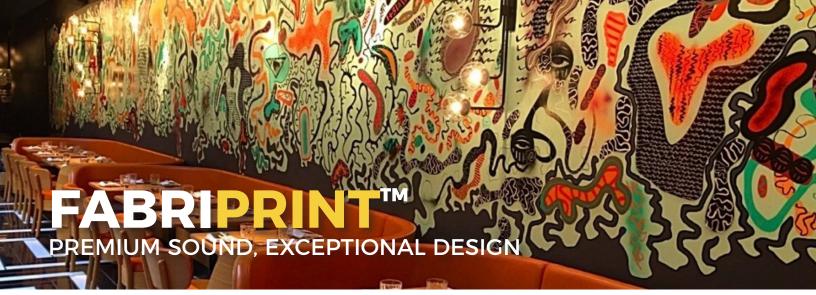

### **FABRIAR** SOUND PERFORMANCE NEVER LOOKED SO GOOD

Custom ceiling art printed on FabriSPAN® Premium fabric.

### Combining art and function

Interior designers seek to evoke a sense of uniqueness to spaces – all while bringing in a specific look, such as fine art, a corporate or team logo, digital photography or graffiti, or bespoke art designs. **FabriART™** is available on a range of wide width (10') and ultra-wide width (16') fabrics and can be used with the FabriTRAK<sup>®</sup> wall and ceiling trak system or the environmentally-friendly non-PVC GeoTRAK<sup>®</sup> system.

## Create a custom look with superior sound absorption

**FabriART™** transforms not only the perception of a space, but the sound within the space. The fabric printing does not deter from the acoustical qualities of the trak system. When the printed fabric is installed with the infill and trak, the noise reduction and sound absorption work as effectively as any non-printed fabric. **The art sounds as good as it looks.** 