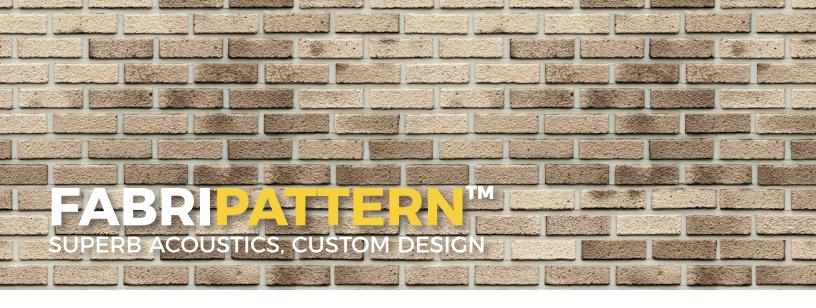

### Attractive Sound Management

**FabriPATTERN™** achieves both style and beauty with a keen sensitivity to how a space should sound – even in the most challenging environments.

### Create your own individual look

Patterns give space not only a sense of consistency but also a sense of unity. Interior Designers will use a repeating pattern to create a cohesive feel on walls and ceilings to define a space. **FabriPATTERN™** helps to delineate specific spaces, such as corporate work zones, dining areas in restaurants, or meeting places in public areas.

Patterns can be as interesting or as subtle as the space calls for. Pattern changes on a wall or ceiling fabric can help create a calming atmosphere as well. **FabriPATTERN™** may also be used to repeat a corporate or team logo in a large venue, can become an artistic feature in a retail space, or stand out as a feature wall in a residence.