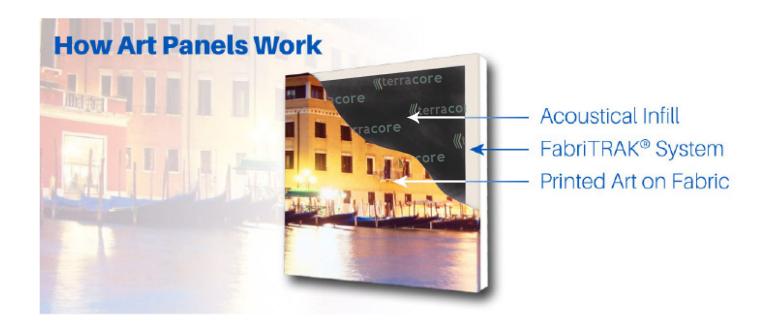

#### How Art is Installed

#### Functional | Aesthetic | Changeable

When adding **FabriART™** or **FabriPATTERN™** to a space, FabriTRAK<sup>®</sup> wall or heavy-duty ceiling trak, or GeoTRAK® is installed to the substrate and infill is added to enhance the acoustics.

The printed fabric is then added by tucking and locking it into the trak system, resulting in an interior finish that combines custom high-end design with acoustics.

The beautiful look of an acoustic art installation does not have to be permanent. The FabriTRAK<sup>®</sup> system is designed to easily change the fabric as desired.