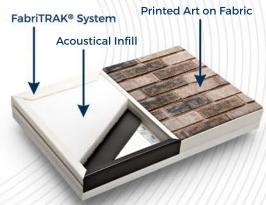

# Functional | Aesthetic | Changeable

When adding FabriSPAN® or FabriFELT™ to an interior space, FabriTRAK® or PVC-free, eco-friendly GeoTRAK® wall and / or ceiling trak is installed to the substrate and infill is added to enhance the acoustics.

The textile is then added by tucking and locking it into the trak system, resulting in an interior finish that combines custom high-end design with acoustics.

The beautiful look of an acoustic art installation does not have to be permanent. The FabriTRAK® and GeoTRAK® Systems are designed to easily change the textile as desired.

### **HOW FABRITRAK® PANELS WORK**

FabriSPAN® Printed Fabric