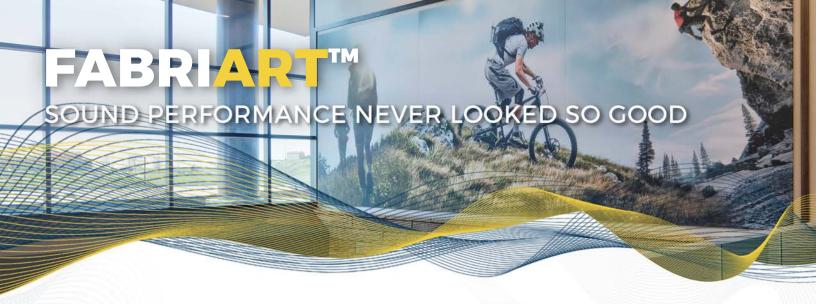

### **EXCEPTIONAL DESIGN FOR EVERY STYLE**

FabriPRINT™ by FabriTRAK Systems is an innovative product that effectively combines acoustic performance and artistic imagery, transforming an acoustic wall or ceiling into a work of art, and art works into a beautiful sound solution. FabriSPAN® fabric can be dyed (up to 10' wide) to any Pantone, paintchip or custom color. There is no limit to a color pallette in the system.

FabriPRINT™ is available in both FabriART™ and FabriPATTERN™ solutions, offering total design flexibility in any interior space, from edu-

### MAXIMIZE THE SOUND POTENTIAL AND ARTISTIC CREATIVITY

Art can stimulate creativity, engage the community, encourage action and enhance the atmosphere. Good design communicates a sense of space, how it looks and how it sounds. Whether digital graffiti art on fabric or a company logo, FabriPRINT™ makes the space sound like you. The seamless look of our acoustic art allows the perfect blend of creativity and purpose to any interior.

### CREATE A CUSTOM LOOK WITH SUPERIOR SOUND ABSORPTION

FabriART™ transforms not only the perception of a space, but the sound within the space. The fabric printing does not deter from the acoustical qualities of the trak system. When the printed fabric is installed with the infill and trak, the noise reduction and sound absorption work as effectively as any non-printed fabric.

The art sounds as good as it looks.