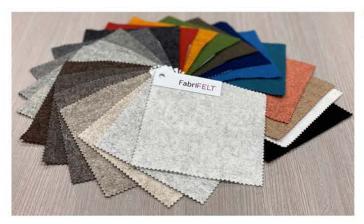

### NATURAL | SOUND ABSORBING | DECORATIVE

FabriFELT™ by FabriTRAK Systems is 100% pure wool, eco-friendly and sustainable material that is DECLARE certified and suitable for LEED v4 interiors.

FabriFELT™ is suitable for insertion in the FabriTRAK® and GeoTRAK® Systems and as a standalone product, as seen on the Autem™ Baffles and Clouds. FabriFELT™ is all natural and is available in 23 standard heathered and solid colors. The felt is 100% recyclable and made without the use of harmful chemicals. FabriFELT™ is available in 1mm standard thickness with other thicknesses available, and is 72″ wide.

### 100% TIMELESS

Felt is the worlds oldest known textile, and one of today's top interior trends. The material is versatile and durable while providing a natural warmth and excellent sound absorption. FabriFELT™ is found in a variety of interiors, especially in high traffic spaces. Designers understand that FabriFELT™ is made from natural fibers, and that color variations may occur.

# FabriFelt<sup>™</sup> Color Chart

Digital colors may shift from physical fabric. Please contact FabriTRAK Systems, Inc. for memo samples.