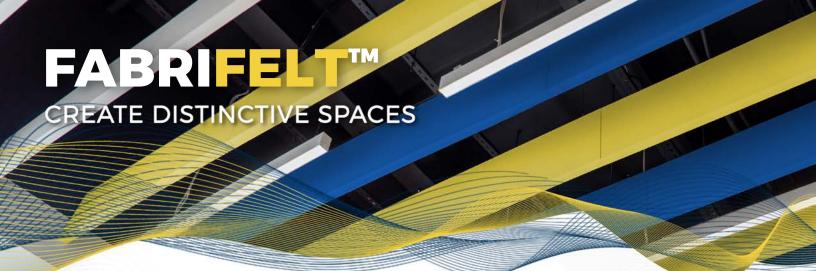

### NATURAL | SOUND ABSORBING | DECORATIVE

FabriFELT™ by FabriTRAK Systems is 100% pure wool, eco-friendly and sustainable material that is DECLARE certified and suitable for LEED v4 interiors.

FabriFELT™ is suitable for insertion in the FabriTRAK® and GeoTRAK® Systems and as a standalone product, as seen on the Autem™ Baffles and Clouds. FabriFELT™ is all natural and is available in 23 standard heathered and solid colors. The felt is 100% recyclable and made without the use of harmful chemicals. FabriFELT™ is available in 1mm standard thickness with other thicknesses available, and is 72″ wide.

### 100% TIMELESS

Felt is the worlds oldest known textile, and one of today's top interior trends. The material is versatile and durable while providing a natural warmth and excellent sound absorption. FabriFELT™ is found in a variety of interiors, especially in high traffic spaces. Designers understand that FabriFELT™ is made from natural fibers, and that color variations may occur.