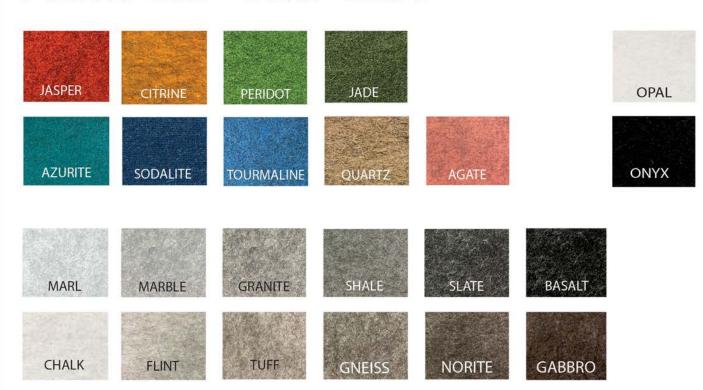

### NATURAL | SOUND ABSORBING | DECORATIVE

FabriFELT™ by FabriTRAK Systems is 100% pure wool, eco-friendly and sustainable material that is DECLARE certified and suitable for LEED v4 interiors.

FabriFELT™ is suitable for insertion in the FabriTRAK® and GeoTRAK® Systems and as a standalone product, as seen on the Autem™ Baffles and Clouds. FabriFELT™ is all natural and is available in 23 standard heathered and solid colors. The felt is 100% recyclable and made without the use of harmful chemicals. FabriFELT™ is available in 1mm standard thickness with other thicknesses available, and is 72″ wide.

### 100% TIMELESS

Felt is the worlds oldest known textile, and one of today's top interior trends. The material is versatile and durable while providing a natural warmth and excellent sound absorption. FabriFELT™ is found in a variety of interiors, especially in high traffic spaces. Designers understand that FabriFELT™ is made from natural fibers, and that color variations may occur.

### FABRIFELT™ PROPERTIES AND VALUES

| THICKNESS            | 1mm; other thickness available           |
|----------------------|------------------------------------------|
| WIDTH                | 6'-0"                                    |
| COLORS               | 23 Standard Colors Available             |
| ACOUSTICAL TESTING * | 0.75 NRC (Composite System Value)        |
| FIRE TESTING *       | ASTM E84 Class A (Composite System Test) |

# FabriFelt<sup>™</sup> Color Chart

Digital colors may shift from physical fabric. Please contact FabriTRAK Systems, Inc. for memo samples.