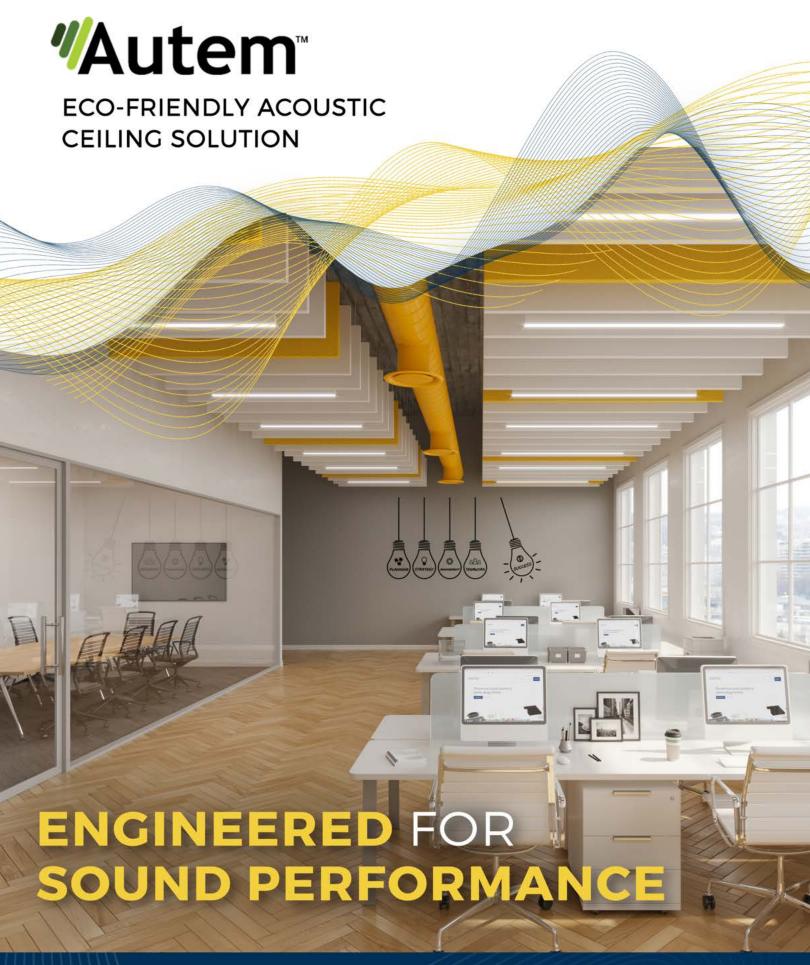

WHAT IS AUTEM™?

# Specialty Acoustic Ceilings

AUTEM™ is an interior finish acoustic product that absorbs noise and mitigates sound reverberation, so that sound quality is crisp, clear and assures a safe hearing environment.

# **ENGINEERED TO PERFORM**

Create interiors with healthy listening conditions to better hear by eliminating background noise due to vibrations and echoes. AUTEM™ is designed for superior sound absorption, is both lightweight and easy to install, and it fits into the acoustic solutions project budget. The product is entirely customizable in shape and size, as well as thickness. There is virtually no maintenance needed for any of the Autem™ products due to the product materials.